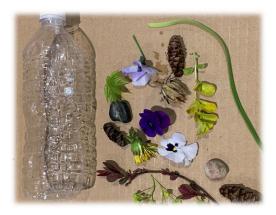

#### WHAT YOU WILL NEED:

- Plastic jar or water bottle with lid
- Water
- Items found in nature (twigs, flower petals, small rocks)
- Tape and glue

### WHAT TO DO NEXT:

- **1.** Fill the plastic bottle with water and bring it outside.
- 2. Collect items from your backyard, or during a walk, and place them in the bottle.
- **3.** Once the bottle is full of all your favourite items, tighten the lid and secure it with some glue and tape.
- **4.** Talk about the items in the bottle and have fun observing all the different pieces of nature!