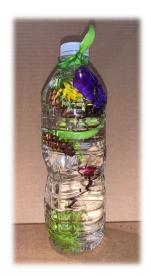

### WHAT TO DO NEXT:

- **1.** Fill the plastic bottle with water and bring it outside.
- 2. Collect items from your backyard, or during a walk, and place them in the bottle.
- **3.** Once the bottle is full of all your favourite items, tighten the lid and secure it with some glue and tape.
- **4.** Talk about the items in the bottle and have fun observing all the different pieces of nature!